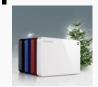

### **Canvio Advance**

### Colour your trees with this drive

Available now in snow white and bauble red, the new Canvio Advance brings colour to your gifts under the Christmas tree. With capacities of up to 3TB and useful features, such as the downloadable backup software and security software, the drive is an easy-to-use storage solution for keeping your personal memories safe.

The red and white colours get you into the right Christmas mood.