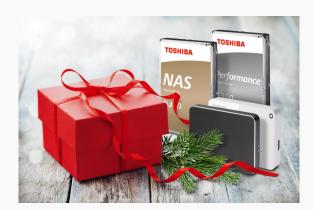

### N300 NAS Hard Drive

### Give yourself a gift this Christmas!

Why not use the holiday break to build your home NAS system into a storage power bank with the new Toshiba 10TB N300 NAS drive? Thanks to the Toshiba Stable Platter Technology, increased capacity and a durable design, those drives deliver exceptional performance, high capacity storage and endurance for 24/7 operation. Treat yourself or Techie family members this Christmas!